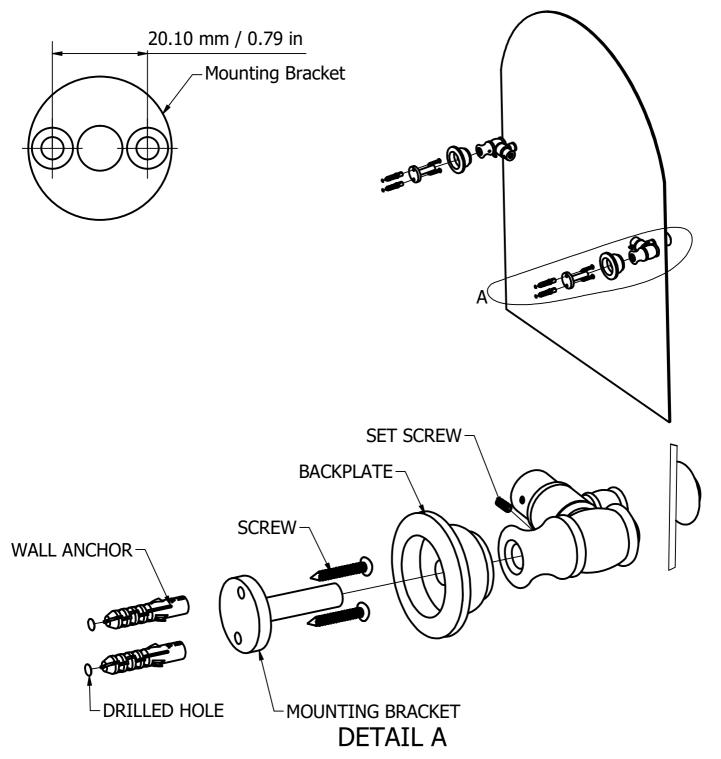

## Step1: Drill Holes in Wall for screws or screw anchors and attached Mounting Bracket to Wall

Determine your desired location for installation and make a mark for the location of the mounting bracket. Remove mounting Bracket from backplate by loosening set screw in backplate as pictured below. Place center hole of mounting bracket over mark made above. Make 4 marks where mounting screws will be placed as shown below. Drill hole at each of the marks. (You may substitute other style mounting anchors or screws if desired). Place anchors into the holes made. Slip backplate and post onto mounting bracket. After straightening the post into position, tighten the set screw to secure.